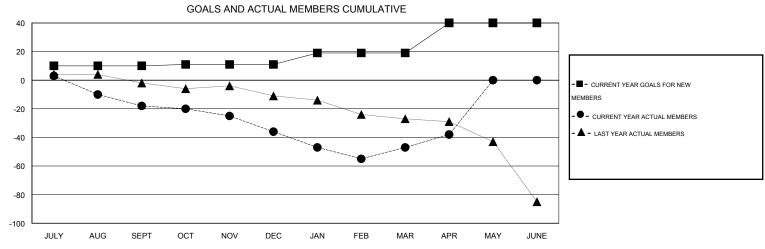

## District 201W1

Results as of: 4/30/2015

GMT: John Muller LOCATION AUSTRALIA GMT CA 7

|                          |                  | Clubs            |                  |                  | Members                  |                    |                                     |                    |                  |
|--------------------------|------------------|------------------|------------------|------------------|--------------------------|--------------------|-------------------------------------|--------------------|------------------|
|                          | RESUL            | TS FOR 2014-2015 | i                |                  | RESULTS FOR 2014-2015    |                    |                                     |                    |                  |
| QUARTER                  | NEW CLUB<br>GOAL | NEW CLUBS        | DROPPED<br>CLUBS | NET<br>GAIN/LOSS | QUARTER                  | NEW MEMBER<br>GOAL | CHARTER AND<br>NEW MEMBERS<br>ADDED | DROPPED<br>MEMBERS | NET<br>GAIN/LOSS |
| JULY/AUG/SEPT            | 0                | 0                | 1                | -1               | JULY/AUG/SEPT            | 10                 | 18                                  | 36                 | -18              |
| OCT/NOV/DEC  JAN/FEB/MAR | 0                | 0<br>0           | 0<br>0           | 0                | OCT/NOV/DEC  JAN/FEB/MAR | 1<br>8             | 18<br>28                            | 36<br>39           | -18<br>-11       |
| APR/MAY/JUNE             | 1                | 0                | 0                | 0                | APR/MAY/JUNE             | 21                 | 17                                  | 8                  | 9                |